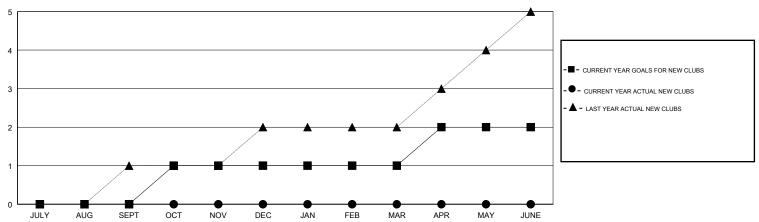

#### GOALS AND ACTUAL NEW CLUBS CUMULATIVE

## STEVE ANTON **LOCATION ILLINOIS GMT CA**

| Clubs                 |               |           |               | Members               |                           |                         |                                              |
|-----------------------|---------------|-----------|---------------|-----------------------|---------------------------|-------------------------|----------------------------------------------|
| RESULTS FOR 2017-2018 |               |           |               | RESULTS FOR 2017-2018 |                           |                         |                                              |
| QUARTER               | NEW CLUB GOAL | NEW CLUBS | DROPPED CLUBS | QUARTER               | MEMBER GROWTH NET<br>GOAL | MEMBER GROWTH<br>ACTUAL | DROPPED MEMBERS ACTUAL (including transfers) |
| JULY/AUG/SEPT         | 0             | 0         | 0             | JULY/AUG/SEPT         | 20                        | 48                      | 79                                           |
| OCT/NOV/DEC           | 1             | 0         | 0             | OCT/NOV/DEC           | 40                        | 0                       | 0                                            |
| JAN/FEB/MAR           | 0             | 0         | 0             | JAN/FEB/MAR           | 20                        | 0                       | 0                                            |
| APR/MAY/JUNE          | 1             | 0         | 0             | APR/MAY/JUNE          | 35                        | 0                       | 0                                            |