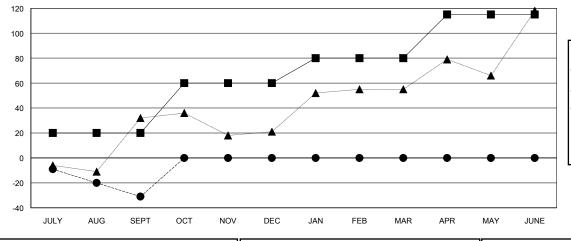

### GOALS AND ACTUAL MEMBERS CUMULATIVE

| DROPPED CLUBS: 0 |    |
|------------------|----|
| DROPPED MEMBERS  |    |
| DECEASED         | 3  |
| CLUB CANCELLED   | 0  |
| OTHER            | 76 |
| TOTAL            | 79 |

## STEVE ANTON **LOCATION ILLINOIS GMT CA**

| Clubs                 |               |           |               | Members               |                           |                         |                                              |
|-----------------------|---------------|-----------|---------------|-----------------------|---------------------------|-------------------------|----------------------------------------------|
| RESULTS FOR 2017-2018 |               |           |               | RESULTS FOR 2017-2018 |                           |                         |                                              |
| QUARTER               | NEW CLUB GOAL | NEW CLUBS | DROPPED CLUBS | QUARTER               | MEMBER GROWTH NET<br>GOAL | MEMBER GROWTH<br>ACTUAL | DROPPED MEMBERS ACTUAL (including transfers) |
| JULY/AUG/SEPT         | 0             | 0         | 0             | JULY/AUG/SEPT         | 20                        | 48                      | 79                                           |
| OCT/NOV/DEC           | 1             | 0         | 0             | OCT/NOV/DEC           | 40                        | 0                       | 0                                            |
| JAN/FEB/MAR           | 0             | 0         | 0             | JAN/FEB/MAR           | 20                        | 0                       | 0                                            |
| APR/MAY/JUNE          | 1             | 0         | 0             | APR/MAY/JUNE          | 35                        | 0                       | 0                                            |